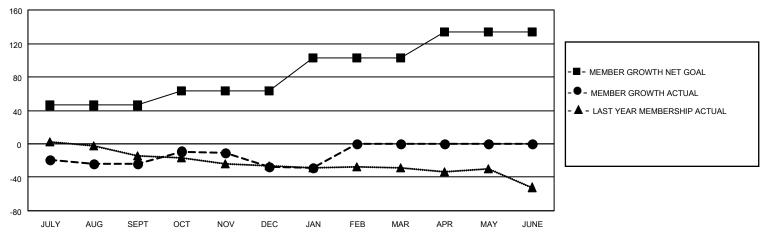

### District 19 D

| Clubs                 |               |           |               | Members               |                        |                         |                                                    |
|-----------------------|---------------|-----------|---------------|-----------------------|------------------------|-------------------------|----------------------------------------------------|
| RESULTS FOR 2022-2023 |               |           |               | RESULTS FOR 2022-2023 |                        |                         |                                                    |
| QUARTER               | NEW CLUB GOAL | NEW CLUBS | DROPPED CLUBS | QUARTER MEME          | BER GROWTH NET<br>GOAL | MEMBER GROWTH<br>ACTUAL | DROPPED<br>MEMBERS ACTUAL<br>(including transfers) |
| JULY/AUG/SEPT         | 0             | 0         | 1             | JULY/AUG/SEPT         | 46                     | 26                      | 45                                                 |
| OCT/NOV/DEC           | 1             | 0         | 1             | OCT/NOV/DEC           | 17                     | 48                      | 46                                                 |
| JAN/FEB/MAR           | 0             | 0         | 0             | JAN/FEB/MAR           | 40                     | 6                       | 8                                                  |
| APR/MAY/JUNE          | 0             | 0         | 0             | APR/MAY/JUNE          | 31                     | 0                       | 0                                                  |

#### GOALS AND ACTUAL MEMBERS CUMULATIVE

| DROPPED CLUBS: 2 |    | 24 CLUBS OF 45 ADDED 1 OR | GENDER DISTRIBUTION                 |              |  |
|------------------|----|---------------------------|-------------------------------------|--------------|--|
|                  |    | MORE NEW MEMBERS          | MALE 531 (54.35%)                   |              |  |
|                  |    |                           | FEMALE                              | 446 (45.65%) |  |
| DROPPED MEMBERS  |    |                           | NON BINARY                          | 0 (0.00%)    |  |
|                  |    |                           | PREFER NOT TO ANSWER                | 0 (0.00%)    |  |
| DECEASED         | 11 |                           |                                     |              |  |
| CLUB CANCELLED   | 3  | CLICK HERE FOR CUMULATIVE | TOTAL FAMILY UNIT MEMBERS 265       |              |  |
| OTHER            | 85 | MEMBERSHIP DATA           |                                     |              |  |
| TOTAL            | 99 |                           | FAMILY MEMBERS PAYING HALF DUES 134 |              |  |
|                  |    |                           |                                     |              |  |